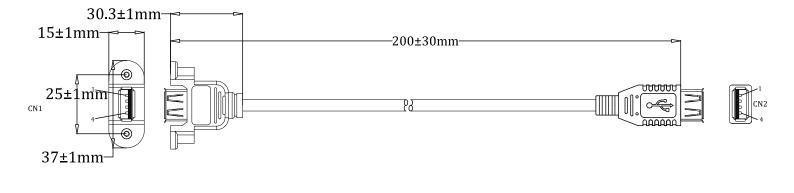

### Diagram

#### **Customized Parameters**

| Guage:         | AWG 28/24                                |
|----------------|------------------------------------------|
| Length:        | 0.2m                                     |
| Color:         | Black or Customized                      |
| Ferrite Core:  | Customized                               |
| Nylon Mesh:    | Customized                               |
| Packagte type: | PE bag, Zip bag, Box, Hang card, Blister |