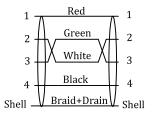

#### **Conductor 1 (1 pairs)**

Conductor Type: Insulation: Color: Shield: 28AWG Tinned Copper Foamed PE Green/White Aluminum Foil+Mylar 100% Coverage

#### Conduct 2 (2 cores)

| Conductor Type: | 24AWG Tinned Copper |
|-----------------|---------------------|
| Insulation:     | HDPE                |
| Color:          | Red, Black          |
| Shield:         | Aluminum Foil+Mylar |
|                 | 100% Coverage       |