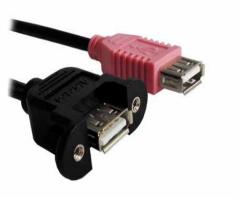

# UMACABLE HIGH QUALITY USB 2.0 A FEMALE TO A FEMALE PANEL MOUNT CABLE

### **KEY FEATURES:**

- High Speed USB 2.0 A Female to A Female Panel Mount Cable
- The screw design helps to connect the device tightly
- Convenient way to combine two USB cables through a panel without any signal loss
- Support high speed USB 2.0 devices and the transfer rate reaches to 480 Mbps
- Backward compliant with full-speed USB 1.1 (12 Mbps) and low speed USB 1.0 (1.5 Mbps)
- Flexible PVC jacket, Foil and braid shielding, and the twisted pair construction make a better performance
- Lifetime Warranty