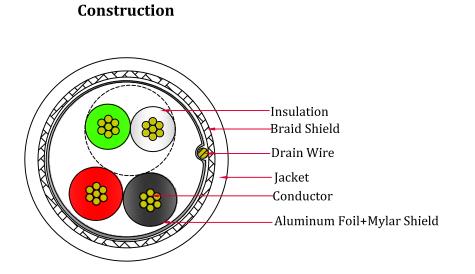

#### **Conductor 1 (1 pairs)**

Conductor Type: Insulation: Color: Shield: 28AWG Tinned Copper Foamed PE Green/White Aluminum Foil+Mylar 100% Coverage

#### Conduct 2 (2 cores)

| Conductor Type: | 24AWG Tinned Copper |
|-----------------|---------------------|
| Insulation:     | HDPE                |
| Color:          | Red, Black          |
| Shield:         | Aluminum Foil+Mylar |
|                 | 100% Coverage       |

#### **Overall**

Drain Wire: Foil Shield:

Braided Shield: Jacket: OD: 28AWG Bare Copper Aluminum Foil+Mylar 100% Coverage 16/4/0.10 CCS PVC 4.8±0.2mm